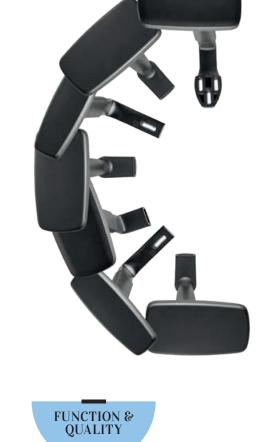

### **MULTIFUNCTION ARMRESTS**

Our modular system allows you to generate different functions and price levels with one basic support system. From only height-adjustable with PP pad to height, side and longitudinal adjustment and swivelling along with super-comfortable PUR pad.