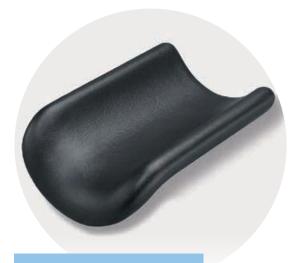

### LATERAL HEADREST 5981

Lateral support is provided by this headrest.

Made of PUR with a closed surface, it is comfortable, easy to clean and offers biocompatibility.