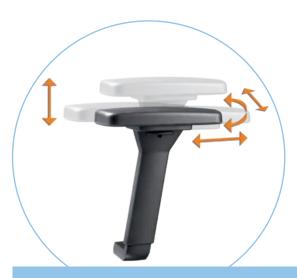

### **MULTIFUNCTION ARMRESTS**

Our modular system allows you to generate different functions and price levels with one basic support system. From only height-adjustable with PP pad to height, side and longitudinal adjustment and swivelling along with super-comfortable PUR pad.