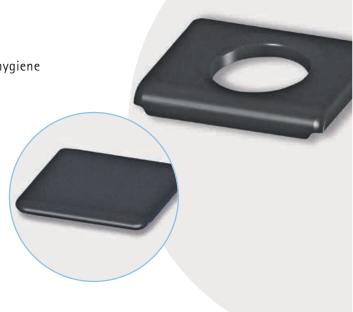

### **ARM SHELL 5951**

Due to the great properties of the material, the arm tray is very easy to disinfect and is therefore often used for blood donation chairs and dialysis beds.