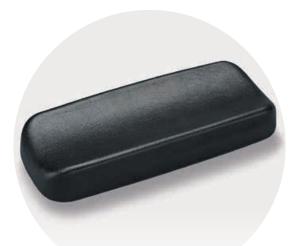

### LEG REST 5722

Many customers appreciate the great quality! The shell is used for gynaecologist chairs, for example.