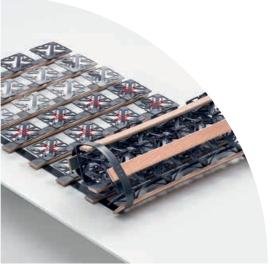

### Our spring mats. What a great idea!

To reduce assembly work, we have developed the spring mat for large-series manufacturers. It comes stacked inside each other to reduce logistics costs. Place mat after mat on a plate, fix it in place and the comfortable support and ventilation for the mattress is ready.