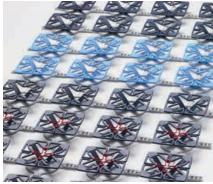

### **ONTO SEAT SPRINGS**

This seat spring with built-in overload protection offers very fine pressure relief. In different degrees of hardness, it offers comfort for different types of load.

### **ONTO**

Application example of a customer with round seating group for the day and sleeping bench for the night. Top ventilation and perfect sitting and lying!