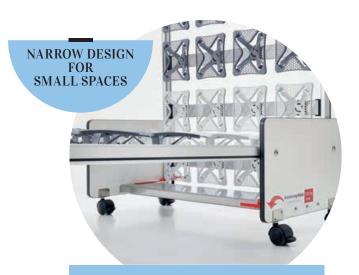

### Our spring mats. What a great idea!

To reduce assembly work, we have developed the spring mat for large-series manufacturers. It comes stacked inside each other to reduce logistics costs. Place mat after mat on a plate, fix it in place and the comfortable support and ventilation for the mattress is ready.