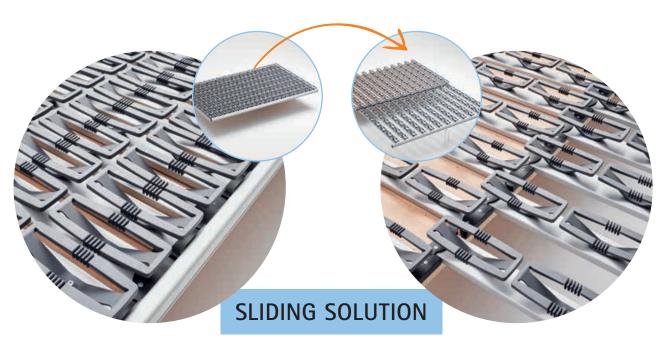

### Our spring mats. What a great idea!

To reduce assembly work, we have developed the spring mat for large-series manufacturers. It comes stacked inside each other to reduce logistics costs. Place mat after mat on a plate, fix it in place and the comfortable support and ventilation for the mattress is ready.