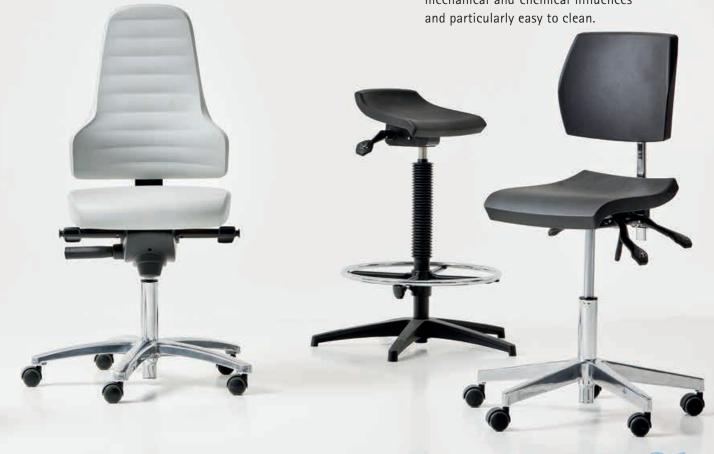

### Vitality means quality of life

High resilience, the best ergonomics and the fulfilment of the highest hygiene and health requirements, such as biocompatibility, are at the forefront of products for therapy, rehabilitation, medicine and fitness. The product range here extends from leg and calf supports to upholstered rolls and medical toilet seats to neck and head supports. Cushions and pads are manufactured with closed, impact— and water-resistant surfaces, making them robust against mechanical and chemical influences and particularly easy to clean.

21

Improving and enhancing quality of life in every situation — that is what we are aiming for. Whether at home, at work, in therapy centres or hospitals — we develop innovative components for the REHA sector that noticeably facilitate the mobility of their users. Froli PUR material optimally combines function, the highest hygiene properties and comfort.

### PROFESSIONALS — SIT & SLEEP

The Froli alis stool seat is certified by the Institute for Health and Ergonomics. The innovative development from Froli consists of just a few recyclable plastic components: the large flexible seat spring and the 2-section seat shell. For dynamic, back-friendly sitting with healthy ventilation and plenty of room to move. For the doctor's waiting room, the laboratory and other innovative working environments of our time.

ALIS

Healthy and conscious sitting through dynamic seat adjustment. Pressure relief and freedom of movement.

The seat is divided into two wing elements and good ventilation is thus guaranteed. Modern meets timeless design, combined with ergonomics. Versatile applications, e.g. contract seating, stools, standing aids.