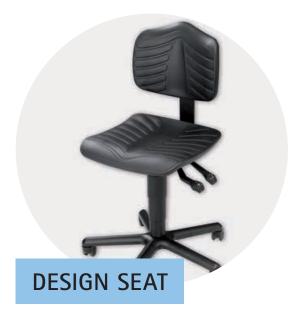

### **FORTUNA SEAT**

Top seating quality and slim lines! Thanks to the targeted combination of material properties and inlay design, the Fortuna series matches the highest levels of seating comfort.

The attractive rib design optimises ventilation. A highlight for all areas.