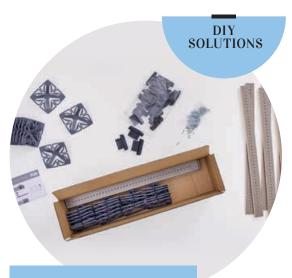

### TRAVELFIX DIY

Many possibilities through a variety of components. We never leave a customer alone! Our experts are sure to find the right combination for your requirements. Here is our package for self-builders and small batch producers.