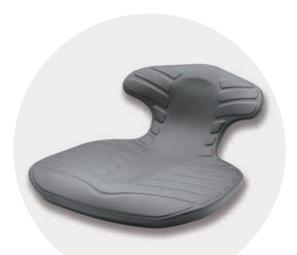

### **FORTUNA SEAT**

Top seating quality and slim lines! Thanks to the targeted combination of material properties and inlay design, the Fortuna series matches the highest levels of seating comfort.

The attractive rib design optimises ventilation. A highlight for all areas.