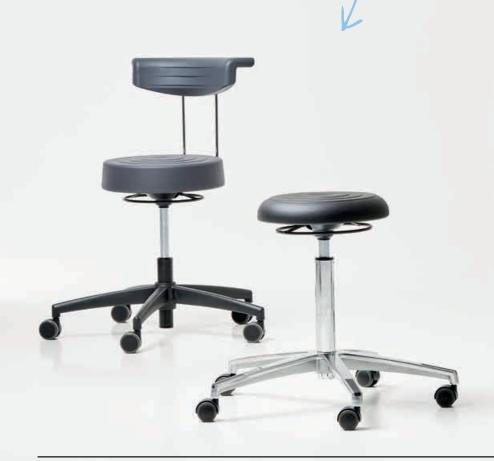

## for professionals WORK CHAIRS

### **FORTUNA SEAT**

Top seating quality and slim lines! Thanks to the targeted combination of material properties and inlay design, the Fortuna series matches the highest levels of seating comfort.

The attractive rib design optimises ventilation. A highlight for all areas.

### FORTUNA STANDING AID

The complement to the Fortuna work chair! Here, too, we have created something extraordinary in terms of seating comfort and features.