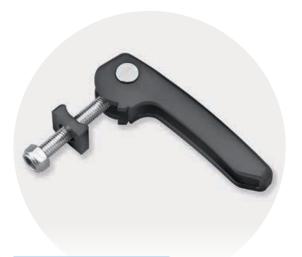

### **BOLT LEVER**

Lever with sliding block and self-locking nut. This accessory should not be missing. In order to securely attach armrests with slotted holes to your seat support, we already have the matching clamping lever.