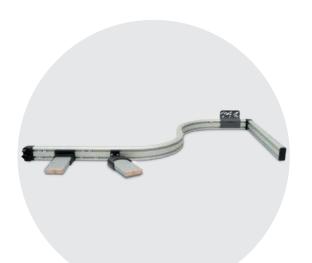

### **ALUMINIUM PROFILE SYSTEM**

Sometimes it has to go around the bend. Where can one find as many possibilities as there are with Froli.

### HIGH ALUMINIUM PROFILE SYSTEM

If we have to bridge a long way unsupported, then we reach for our higher aluminium profile. 200 kg at 2 m span is no problem. Ideal for building lift beds or rear beds with support points on the outside of the vehicle.