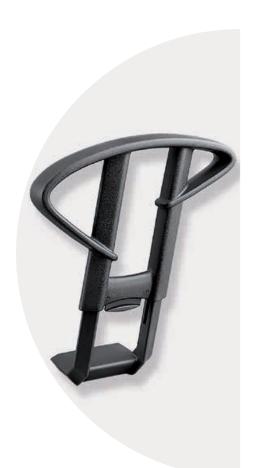

### With backrest or without.

The Magister series stands out from commercially available stool seats due to its high level of comfort, outstanding material properties and the well thought-out back/armrest combination.