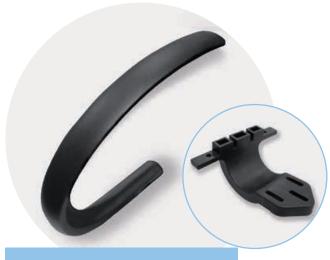

### **FLEXIBLE ARMREST**

Cantilever armrest 8295 and bracket.

Hygiene, ergonomics and durability are important to our customers. In addition, the material must be well tolerated by a human's skin. The Froli PUR integral foam system offers all this. In close cooperation, many products have been developed that make life easier. Ergonomics are the result of an intelligent combination of material properties and geometry.