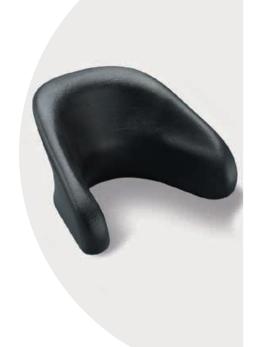

### LATERAL HEADREST 5981

Lateral support is provided by this headrest.

Made of PUR with a closed surface, it is comfortable, easy to clean and offers biocompatibility.