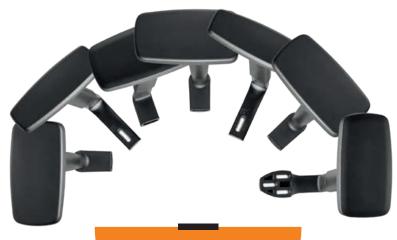

### **DESIGN STANDING AID**

Light support for the lower back thanks to the attractive backrest design. The perfect complement to the Design Series work chair.

At Froli, there is a wide range of armrests and arm supports to meet your ultimate requirements. A big part of our work is to create a perfectly matched armrest based on our customers' design wishes and Froli's basic components. Your advantages: The investment costs are low and you still get the perfect armrest for the chair. In addition, you can rely on our decades of experience in terms of function and quality.

## ARMRESTS FOR OFFICE, WORK AND CONTRACT CHAIRS

With Froli, there is a wide range of possible combinations of design, function, material and connection to your chair.

Let us talk about your requirements and we will find the right basis for a joint project.

Height-adjustable and non-adjustable armrests are also part of our product range — manufactured using injection moulding or PUR integral foam processes. Just the way you want it.

### **MULTIFUNCTION ARMRESTS**

Our modular system allows you to generate different functions and price levels with one basic support system. From only height-adjustable with PP pad to height, side and longitudinal adjustment and swivelling along with super-comfortable PUR pad.