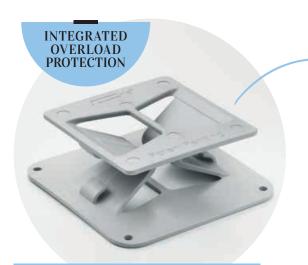

### **ONTO SEAT SPRINGS**

This seat spring with built-in overload protection offers very fine pressure relief. In different degrees of hardness, it offers comfort for different types of load.