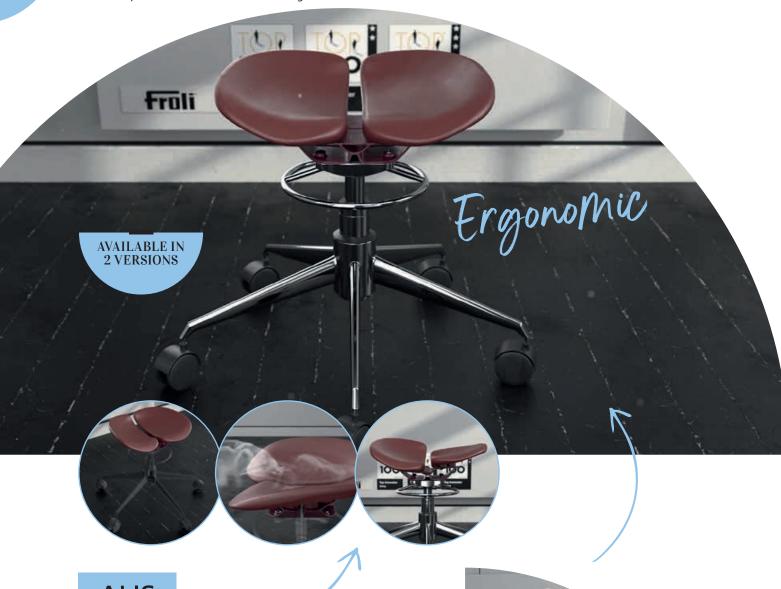

### PROFESSIONALS — SIT & SLEEP

The Froli alis stool seat is certified by the Institute for Health and Ergonomics. The innovative development from Froli consists of just a few recyclable plastic components: the large flexible seat spring and the 2-section seat shell. For dynamic, back-friendly sitting with healthy ventilation and plenty of room to move. For the doctor's waiting room, the laboratory and other innovative working environments of our time.

ALIS

Healthy and conscious sitting through dynamic seat adjustment. Pressure relief and freedom of movement.

The seat is divided into two wing elements and good ventilation is thus guaranteed. Modern meets timeless design, combined with ergonomics. Versatile applications, e.g. contract seating, stools, standing aids.

Available in **dynamic** and **super dynamic** versions.